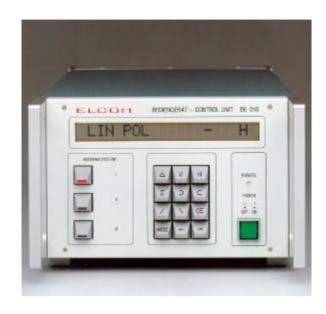

## **Control Unit BG016**

## **Brief description**

The Control Unit BG016 is used for polarization switchover of antennas, eg HL007A2 and HL024S2 as well as of antenna feeds, eg HL024S7, HL024S8 and HL024S9 by local control or in computer-controlled remote mode.

The BG016 is available with an IEC-625/IEEE-488 interface or a serial interface RS232 and RS485.